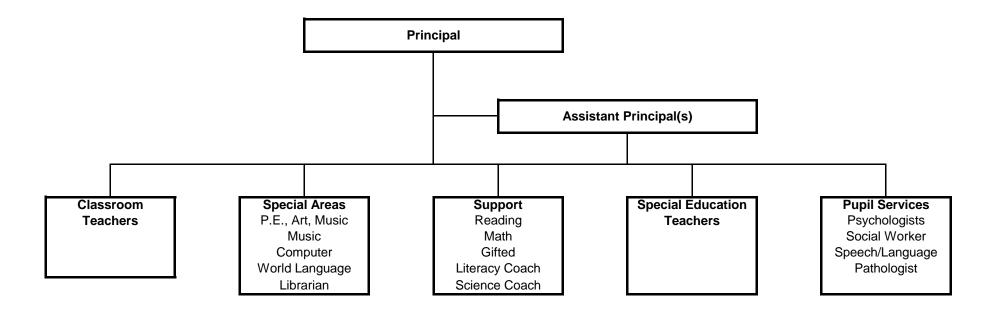

#### WESTPORT BOARD OF EDUCATION 2019-2020 SUPERINTENDENT'S PROPOSED BUDGET TABLE OF CONTENTS

| Introductory Information                | Page | <u>Facilities</u>                                      | Page |
|-----------------------------------------|------|--------------------------------------------------------|------|
| Budget Message                          | 1    | Water/Sewage                                           | 104  |
| Line Item Budget                        | 3    | Electricity                                            | 104  |
| Revenue Projections                     | 6    | Heat Energy – Natural Gas & Fuel Oil                   | 106  |
| Educational Cost Analysis               | 7    | Contracted Maintenance                                 | 108  |
| October 1, 2018 Enrollment              | 8    | Building & Grounds Maintenance                         | 110  |
| Projected October 1, 2019 Enrollment    | 9    | Repairs to Instructional & Non-Instructional Equipment | 112  |
| Projected Class Size Model              | 10   | Building Projects                                      | 115  |
| Staffing Analysis                       | 11   | Grounds Projects                                       | 116  |
| Position Changes By School              | 12   | Restorative/Preventative Maintenance                   | 118  |
| Organizational Charts                   | 16   | Copier & Equipment Rentals                             | 120  |
| Mission Statement/Guiding Principals    | 20   | Gasoline/Travel Maintenance                            | 122  |
| Strategic Plan/Strategic Planning Goals | 21   | Custodial Supplies                                     | 122  |
| Expenditures by Object                  | 30   | Maintenance Supplies                                   | 122  |
|                                         |      | Fire & Security Systems                                | 122  |
| Salaries and Benefits                   |      |                                                        |      |
| Certified Salaries                      | 36   | Other Purchased Services                               |      |
| Non-Certified Salaries                  | 66   | Pupil Transportation – Regular                         | 126  |
| Benefits                                | 90   | Pupil Transportation – Special Education (Internal)    | 126  |
|                                         |      | Pupil Transportation – Special Education (Public)      | 126  |
|                                         |      | Pupil Transportation – Special Education (Private)     | 126  |
| Purchased Services                      |      | Transportation – Field Trips                           | 126  |
| Homebound Activities                    | 94   | Fuel – For Buses                                       | 126  |
| Gifted Activities                       | 94   | Pupil Transportation – Vocational Technical            | 126  |
| Educational Interns                     | 94   | Transportation Statistics                              | 128  |
| Instructional Program Improvements      | 96   | Property/Flood/Liability/Athletic Insurance            | 130  |
| Pupil Services                          | 98   | Communication Systems                                  | 132  |
| PPT Consultations                       | 98   | Postage                                                | 132  |
| Student Evaluations                     | 98   | Advertising                                            | 134  |
| Medical Services                        | 98   | Printing Expense                                       | 134  |
| Other Professional Technical Services   | 100  | Tuition – Public & Private & Court & Agency Placements | 136  |
| Legal & Negotiation Services            | 100  | Tuition – Alternative Education                        | 136  |
|                                         |      | Litigation & Other Placements                          | 136  |
|                                         |      | Tuition – Summer                                       | 136  |
|                                         |      | Travel/Mileage                                         | 138  |
|                                         |      |                                                        |      |