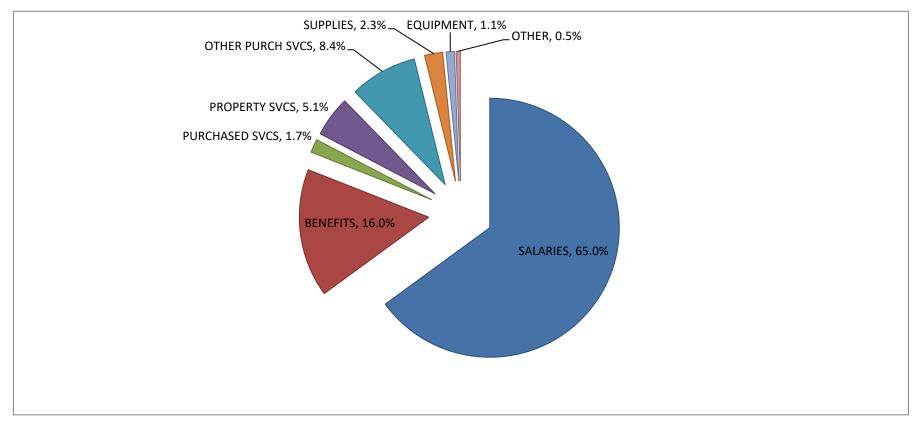

#### **COST COMPOSITION**

|                  | <br>FY2019-20     |        | <br>FY2018-19     | 9      |
|------------------|-------------------|--------|-------------------|--------|
| SALARIES         | \$<br>77,486,760  | 65.0%  | \$<br>76,898,331  | 66.2%  |
| BENEFITS         | \$<br>19,100,975  | 16.0%  | \$<br>18,414,310  | 15.9%  |
| PURCHASED SVCS   | \$<br>2,012,770   | 1.7%   | \$<br>1,960,699   | 1.7%   |
| PROPERTY SVCS    | \$<br>6,043,680   | 5.1%   | \$<br>5,661,992   | 4.9%   |
| OTHER PURCH SVCS | \$<br>10,062,393  | 8.4%   | \$<br>9,082,273   | 7.8%   |
| SUPPLIES         | \$<br>2,695,039   | 2.3%   | \$<br>2,613,625   | 2.2%   |
| EQUIPMENT        | \$<br>1,253,903   | 1.1%   | \$<br>1,005,981   | 0.9%   |
| OTHER            | \$<br>628,360     | 0.5%   | \$<br>536,589     | 0.5%   |
|                  | \$<br>119,283,880 | 100.0% | \$<br>116,173,800 | 100.0% |