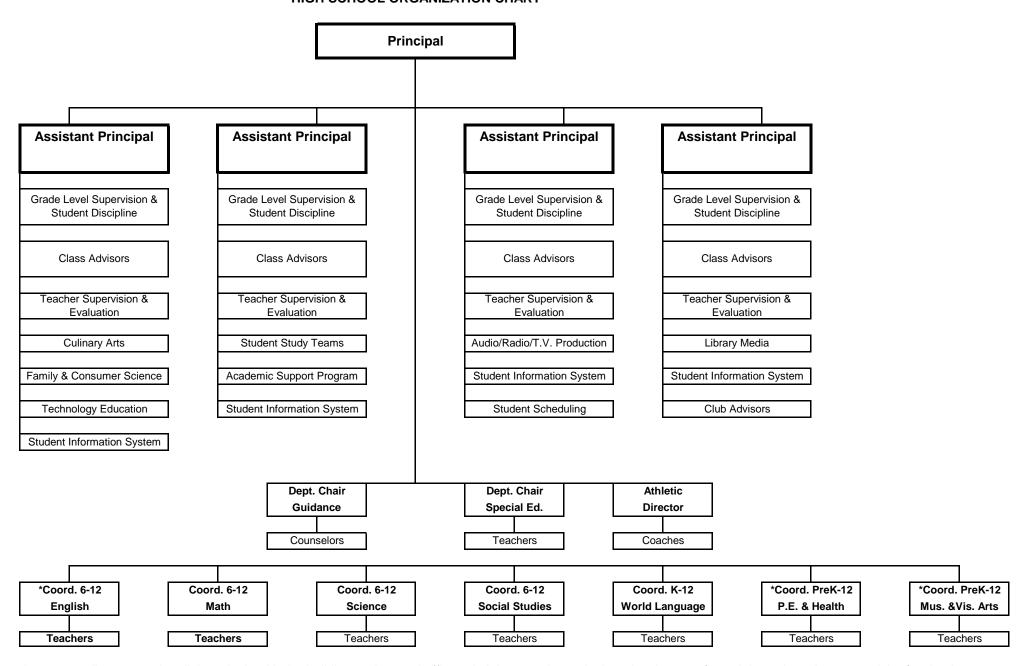

#### WESTPORT BOARD OF EDUCATION 2019-2020 SUPERINTENDENT'S PROPOSED BUDGET TABLE OF CONTENTS

| Introductory Information                | Page | <u>Facilities</u>                                      | Page |
|-----------------------------------------|------|--------------------------------------------------------|------|
| Budget Message                          | 1    | Water/Sewage                                           | 104  |
| Line Item Budget                        | 3    | Electricity                                            | 104  |
| Revenue Projections                     | 6    | Heat Energy – Natural Gas & Fuel Oil                   | 106  |
| Educational Cost Analysis               | 7    | Contracted Maintenance                                 | 108  |
| October 1, 2018 Enrollment              | 8    | Building & Grounds Maintenance                         | 110  |
| Projected October 1, 2019 Enrollment    | 9    | Repairs to Instructional & Non-Instructional Equipment | 112  |
| Projected Class Size Model              | 10   | Building Projects                                      | 115  |
| Staffing Analysis                       | 11   | Grounds Projects                                       | 116  |
| Position Changes By School              | 12   | Restorative/Preventative Maintenance                   | 118  |
| Organizational Charts                   | 16   | Copier & Equipment Rentals                             | 120  |
| Mission Statement/Guiding Principals    | 20   | Gasoline/Travel Maintenance                            | 122  |
| Strategic Plan/Strategic Planning Goals | 21   | Custodial Supplies                                     | 122  |
| Expenditures by Object                  | 30   | Maintenance Supplies                                   | 122  |
|                                         |      | Fire & Security Systems                                | 122  |
| Salaries and Benefits                   |      |                                                        |      |
| Certified Salaries                      | 36   | Other Purchased Services                               |      |
| Non-Certified Salaries                  | 66   | Pupil Transportation – Regular                         | 126  |
| Benefits                                | 90   | Pupil Transportation – Special Education (Internal)    | 126  |
|                                         |      | Pupil Transportation – Special Education (Public)      | 126  |
|                                         |      | Pupil Transportation – Special Education (Private)     | 126  |
| Purchased Services                      |      | Transportation – Field Trips                           | 126  |
| Homebound Activities                    | 94   | Fuel – For Buses                                       | 126  |
| Gifted Activities                       | 94   | Pupil Transportation – Vocational Technical            | 126  |
| Educational Interns                     | 94   | Transportation Statistics                              | 128  |
| Instructional Program Improvements      | 96   | Property/Flood/Liability/Athletic Insurance            | 130  |
| Pupil Services                          | 98   | Communication Systems                                  | 132  |
| PPT Consultations                       | 98   | Postage                                                | 132  |
| Student Evaluations                     | 98   | Advertising                                            | 134  |
| Medical Services                        | 98   | Printing Expense                                       | 134  |
| Other Professional Technical Services   | 100  | Tuition – Public & Private & Court & Agency Placements | 136  |
| Legal & Negotiation Services            | 100  | Tuition – Alternative Education                        | 136  |
|                                         |      | Litigation & Other Placements                          | 136  |
|                                         |      | Tuition – Summer                                       | 136  |
|                                         |      | Travel/Mileage                                         | 138  |
|                                         |      |                                                        |      |