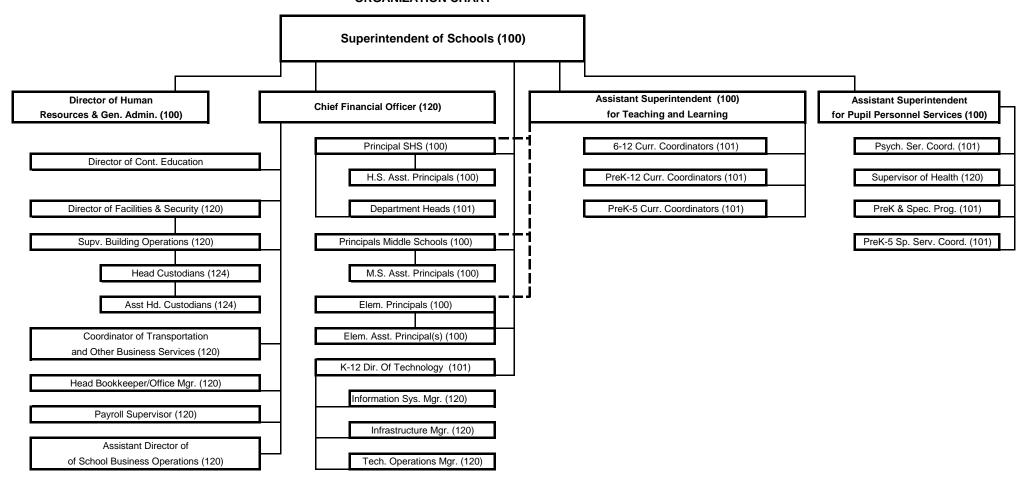

#### WESTPORT BOARD OF EDUCATION 2019-2020 SUPERINTENDENT'S PROPOSED BUDGET TABLE OF CONTENTS

| Introductory Information                | Page | <u>Facilities</u>                                      | Page |
|-----------------------------------------|------|--------------------------------------------------------|------|
| Budget Message                          | 1    | Water/Sewage                                           | 104  |
| Line Item Budget                        | 3    | Electricity                                            | 104  |
| Revenue Projections                     | 6    | Heat Energy – Natural Gas & Fuel Oil                   | 106  |
| Educational Cost Analysis               | 7    | Contracted Maintenance                                 | 108  |
| October 1, 2018 Enrollment              | 8    | Building & Grounds Maintenance                         | 110  |
| Projected October 1, 2019 Enrollment    | 9    | Repairs to Instructional & Non-Instructional Equipment | 112  |
| Projected Class Size Model              | 10   | Building Projects                                      | 115  |
| Staffing Analysis                       | 11   | Grounds Projects                                       | 116  |
| Position Changes By School              | 12   | Restorative/Preventative Maintenance                   | 118  |
| Organizational Charts                   | 16   | Copier & Equipment Rentals                             | 120  |
| Mission Statement/Guiding Principals    | 20   | Gasoline/Travel Maintenance                            | 122  |
| Strategic Plan/Strategic Planning Goals | 21   | Custodial Supplies                                     | 122  |
| Expenditures by Object                  | 30   | Maintenance Supplies                                   | 122  |
|                                         |      | Fire & Security Systems                                | 122  |
| Salaries and Benefits                   |      |                                                        |      |
| Certified Salaries                      | 36   | Other Purchased Services                               |      |
| Non-Certified Salaries                  | 66   | Pupil Transportation – Regular                         | 126  |
| Benefits                                | 90   | Pupil Transportation – Special Education (Internal)    | 126  |
|                                         |      | Pupil Transportation – Special Education (Public)      | 126  |
|                                         |      | Pupil Transportation – Special Education (Private)     | 126  |
| Purchased Services                      |      | Transportation – Field Trips                           | 126  |
| Homebound Activities                    | 94   | Fuel – For Buses                                       | 126  |
| Gifted Activities                       | 94   | Pupil Transportation – Vocational Technical            | 126  |
| Educational Interns                     | 94   | Transportation Statistics                              | 128  |
| Instructional Program Improvements      | 96   | Property/Flood/Liability/Athletic Insurance            | 130  |
| Pupil Services                          | 98   | Communication Systems                                  | 132  |
| PPT Consultations                       | 98   | Postage                                                | 132  |
| Student Evaluations                     | 98   | Advertising                                            | 134  |
| Medical Services                        | 98   | Printing Expense                                       | 134  |
| Other Professional Technical Services   | 100  | Tuition – Public & Private & Court & Agency Placements | 136  |
| Legal & Negotiation Services            | 100  | Tuition – Alternative Education                        | 136  |
|                                         |      | Litigation & Other Placements                          | 136  |
|                                         |      | Tuition – Summer                                       | 136  |
|                                         |      | Travel/Mileage                                         | 138  |
|                                         |      |                                                        |      |