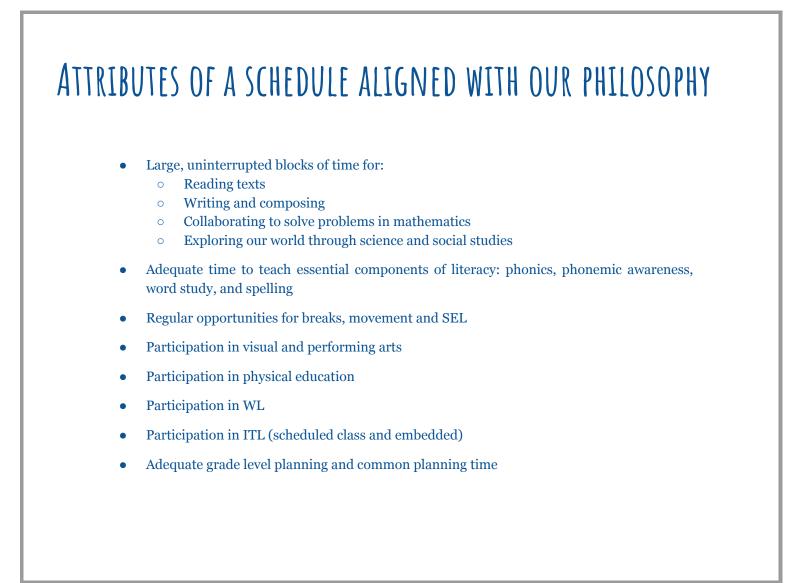

## CONSIDERATIONS IN SCHEDULE CREATION

- Teacher feedback regarding current schedule (see previous slide)
- Collected and analyzed elementary schedules from around the DRG
- Examined special area times around our DRG
- Considered advantages and drawbacks of 4, 5, and 6 day rotations
- Changing curricular expectations and state legislation around reading instruction requiring more time for instruction
- Frequency of instruction necessary for music and spanish development
- Need for movement and physical activity

### GENERAL FEATURES OF THE PROPOSED SCHEDULE

- 6 Day Rotation: A, B, C, D, E, F days
- 45 minute specials (specifics to follow)
- Specials begin at 9:45, allowing for morning meeting and instructional time with the classroom teacher before transitioning to a special area
- Second recess is maintained at 15 minutes
- Lunch and recess block is shortened to 50 minutes: 20 min recess, 5 minute transition, 25 minute student lunch

### CLASSROOM SCHEDULES

- Handwriting practice (10 min per day) has been added to K & 1 schedules.
- Phonemic Awareness (10 min per day) has been added to K & 1 schedules.
- Phonics, Spelling, and Word Study (approximately 20 minutes a day, but timing is TBD) has been added to 3-5 schedules.
- The WIN block is maintained at 3-4x per six days for 30 minutes.
- Science and Social Studies are maintained at 3x per six days for 45 minutes.